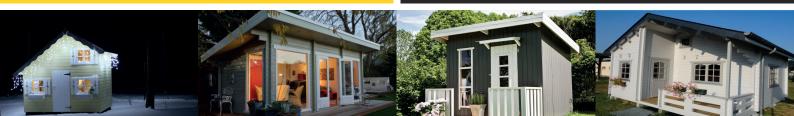

## **ARKANSAS 2**

Arkansas 2 has to be the summer house of your dreams, whether it's this Arkansas or the Arkansas 1 with the smaller veranda. Both are loaded with many features & attractions. It is constructed from thick, durable 70mm timber so the "summer" house is designed for year-round usage, from a New Year's Eve feast to camping out in spring or summer to running a business.