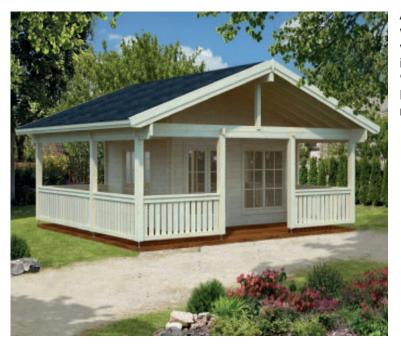

## **ARKANSAS 2**

Arkansas 2 has to be the summer house of your dreams, whether it's this Arkansas or the Arkansas 1 with the smaller veranda. Both are loaded with many features & attractions. It is constructed from thick, durable 70mm timber so the "summer" house is designed for year-round usage, from a New Year's Eve feast to camping out in spring or summer to running a business.

520 x 420cm

70mm

63.8m<sup>3</sup>

18.8+28.8m<sup>2</sup>

155 x 200cm

28mm

19mm

N/A

## **FULL SPECIFICATION**

| CABIN SIZE:     | 520 x 420cm x 400cm     |
|-----------------|-------------------------|
| WALL THICKNESS: | 70mm                    |
| VOLUME:         | 63.8m³                  |
| AREA:           | 18.8+28.8m <sup>2</sup> |
| DOOR OPENING:   | 155 x 200cm             |
| WINDOW OPENING: | 170 x 161 (2)cm         |
| FLOORS BOARDS:  | 28mm                    |
| ROOF BOARDS:    | 19mm                    |
| ROOF OVERHANG:  | N/A                     |
| UNDER PLANNING: | No                      |