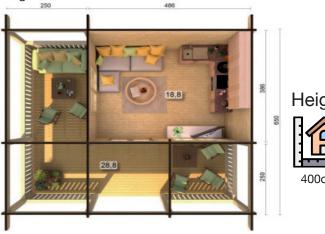

520 x 420cm

70mm

63.8m<sup>3</sup>

18.8+28.8m<sup>2</sup>

155 x 200cm

28mm

19mm

N/A

## **FULL SPECIFICATION**

| CABIN SIZE:     | 520 x 420cm x 400cm     |
|-----------------|-------------------------|
| WALL THICKNESS: | 70mm                    |
| VOLUME:         | 63.8m³                  |
| AREA:           | 18.8+28.8m <sup>2</sup> |
| DOOR OPENING:   | 155 x 200cm             |
| WINDOW OPENING: | 170 x 161 (2)cm         |
| FLOORS BOARDS:  | 28mm                    |
| ROOF BOARDS:    | 19mm                    |
| ROOF OVERHANG:  | N/A                     |
| UNDER PLANNING: | No                      |